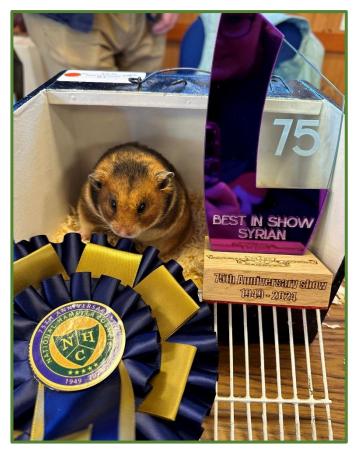

BIS Syrian – Tristar's Wensly

Reserve BIS Syrian – Tristar's Kabuki

BIS Dwarf - Tristar's Pierre

Reserve BIS Dwarf - Tristar's Muna