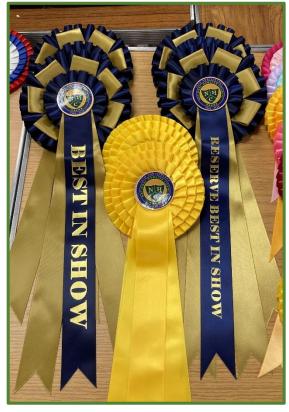

Kilsby Show Pet Class Winners

Kilsby Show Class Winners

Rosettes & Trophies

Overall Pet Winner – Samuel Burton's Penny Fudge

Pet Judging and winners

Delicious cakes made by Jane Graham!

A lovely buffet lunch spread organised by the Palmer-Stevensons

Dwarf Judging

Syrian Judging

Raffle prizes generously donated by members

A beautiful array of rosettes and trophies