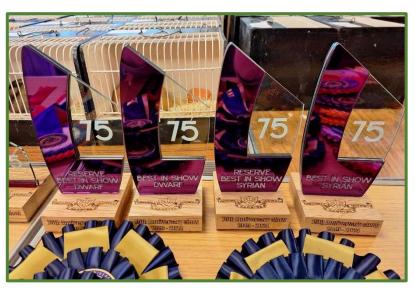

BIS Syrian – Tristar's Wensly

Reserve BIS Syrian – Tristar's Kabuki

BIS Dwarf - Tristar's Pierre

Reserve BIS Dwarf - Tristar's Muna

Kilsby Show Pet Class Winners

Kilsby Show Class Winners

Rosettes & Trophies

Overall Pet Winner – Samuel Burton's Penny Fudge

Pet Judging and winners

Delicious cakes made by Jane Graham!

A lovely buffet lunch spread organised by the Palmer-Stevensons

Dwarf Judging

Syrian Judging

Raffle prizes generously donated by members

A beautiful array of rosettes and trophies