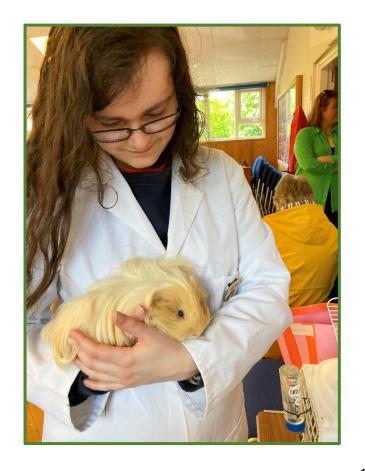

Kilsby Show Pet Class Winners

Kilsby Show Class Winners

Rosettes & Trophies

Overall Pet Winner – Samuel Burton's Penny Fudge

Pet Judging and winners

Delicious cakes made by Jane Graham!

A lovely buffet lunch spread organised by the Palmer-Stevensons