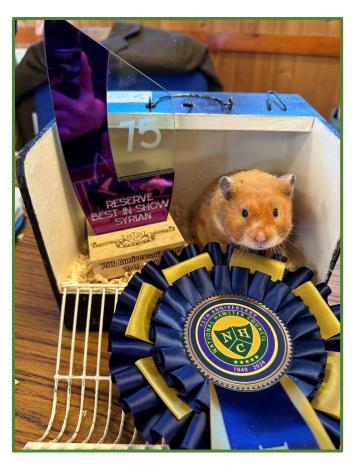

BIS Syrian – Tristar's Wensly

Reserve BIS Syrian – Tristar's Kabuki

BIS Dwarf - Tristar's Pierre

Reserve BIS Dwarf - Tristar's Muna