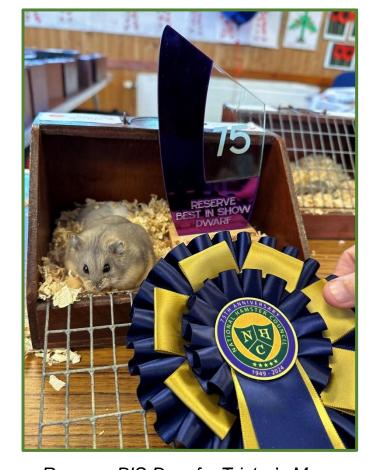

BIS Syrian – Tristar's Wensly

Reserve BIS Syrian – Tristar's Kabuki

BIS Dwarf - Tristar's Pierre

Reserve BIS Dwarf - Tristar's Muna