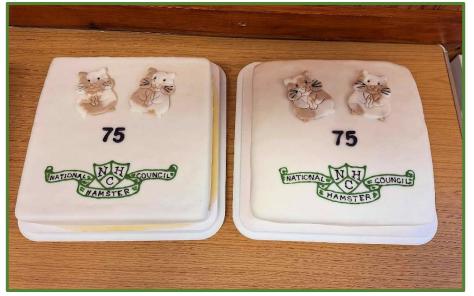

## 75th Anniversary Special

This year the National Hamster Council celebrates its 75<sup>th</sup> Anniversary as a club. We recently hosted our 75<sup>th</sup> Anniversary Show in Kilsby near Rugby on 8<sup>th</sup> June 2024, which was an excellent day out and celebration enjoyed by all.

#### A huge thank you to the following people:

- Syrian team Luc Schmitz, David Baglin & Sue Parker
- Dwarf team Fraser Avill, Jean Tye & Emily Whitley
- Pet Secretary Andrew Bryan
- Pet Judges Lynne & Anastasia Blair
- The M&SHC for hosting & financing the show on behalf of the NHC
- The WhatsApp group for all their hard work organising the event Victoria Holt, Pete Logsdail, Wendy & Mike Palmer, Jean Tye, Susan Washbrook
- Scott Palmer & The Palmer-Stephenson family for the amazing buffet lunch
- Jane Graham who made the Anniversary cakes and to Jean Tye for donating them
- Mike Palmer for making the bespoke trophies and Pete & Chris Logsdail for organising the rosettes
- Victoria Holt for organising the Supreme freebies. The few bags that were left at the end were shared between the two clubs to be used as raffle prizes
- Chris Logsdail, Anita & Megan for running the raffle, this made an amazing £123
- Wendy Palmer & Jean Tye for their generous donations to the raffle, thank you also to the person who donated the coasters and Alex Palmer for all the gift bags
- The Northern Hamster Club & Margaret Donnelly for the judge's gifts
- Sue Carter & Mark Harris on sales

Kilsby Show Pet Class Winners

Kilsby Show Class Winners

Rosettes & Trophies

Overall Pet Winner – Samuel Burton's Penny Fudge

Pet Judging and winners

Delicious cakes made by Jane Graham!

A lovely buffet lunch spread organised by the Palmer-Stevensons