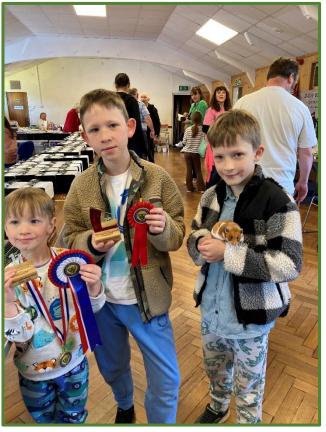

Kilsby Show Pet Class Winners

Kilsby Show Class Winners

Rosettes & Trophies

Overall Pet Winner – Samuel Burton's Penny Fudge

Pet Judging and winners

Delicious cakes made by Jane Graham!

A lovely buffet lunch spread organised by the Palmer-Stevensons