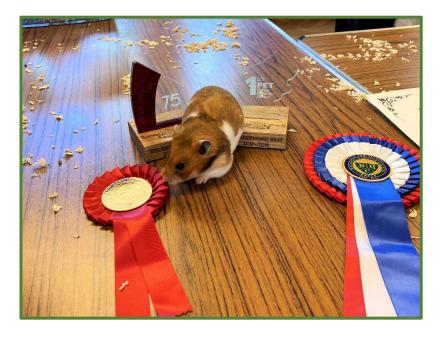

Kilsby Show Pet Class Winners

Kilsby Show Class Winners

Rosettes & Trophies

Overall Pet Winner – Samuel Burton's Penny Fudge

Pet Judging and winners

Delicious cakes made by Jane Graham!

A lovely buffet lunch spread organised by the Palmer-Stevensons