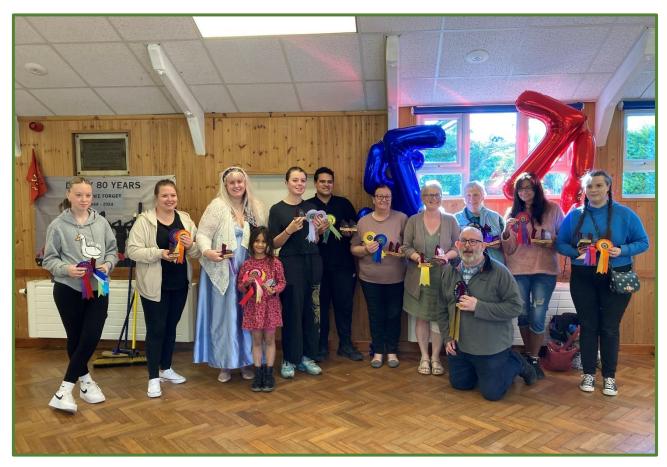

Kilsby Show Pet Class Winners

Kilsby Show Class Winners

Rosettes & Trophies

Overall Pet Winner – Samuel Burton's Penny Fudge

Pet Judging and winners

Delicious cakes made by Jane Graham!

A lovely buffet lunch spread organised by the Palmer-Stevensons

Dwarf Judging

Syrian Judging

Raffle prizes generously donated by members

A beautiful array of rosettes and trophies