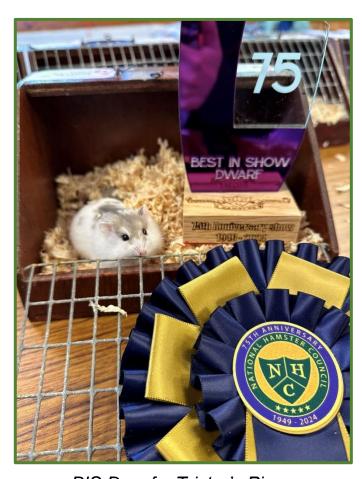

BIS Syrian – Tristar's Wensly

Reserve BIS Syrian – Tristar's Kabuki

BIS Dwarf - Tristar's Pierre

Reserve BIS Dwarf - Tristar's Muna