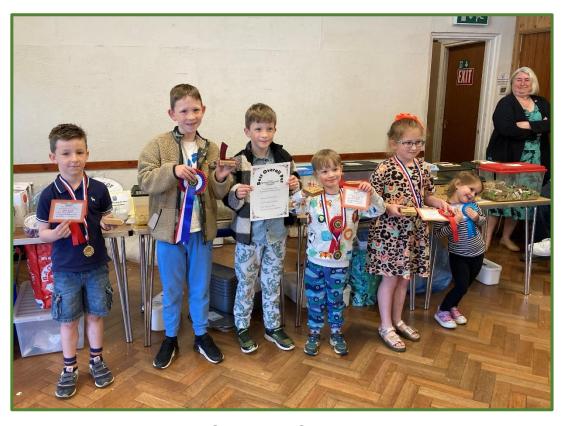

# Kilsby Show Pet Class Results, 8th June 2024

|                                                         | PET SECRETARY: Andrew Bryan |         |                                |              |  |  |  |
|---------------------------------------------------------|-----------------------------|---------|--------------------------------|--------------|--|--|--|
| PET JUDGES: Anastasia & Lynne Blair                     |                             |         |                                |              |  |  |  |
|                                                         | Class P1 Male Syrian        |         | Class P2 Female Syrian         |              |  |  |  |
|                                                         | 4 en                        | tries   | 2 e                            | ntries       |  |  |  |
| 1                                                       | Annabelle Dixon             |         | Samuel Burton                  |              |  |  |  |
| 2                                                       | Bordesley Green School      |         | Eleanor Dixon                  |              |  |  |  |
| 3                                                       | Fiona Nuleley               |         |                                |              |  |  |  |
| R                                                       | Andy Nancollas              |         |                                |              |  |  |  |
|                                                         | Class P3 Dwarf              |         |                                |              |  |  |  |
|                                                         | 3 entries                   |         |                                |              |  |  |  |
| 1                                                       | Arthur Williams             |         |                                |              |  |  |  |
| 2                                                       | Evie Holmwood               |         |                                |              |  |  |  |
| 3                                                       | Hannah Marchant             |         |                                |              |  |  |  |
| R                                                       |                             |         |                                |              |  |  |  |
|                                                         | Class P4 Other Rodents      |         | Class P5 Rabbits & Guinea Pigs |              |  |  |  |
|                                                         | 2 entries                   |         | 1 entry                        |              |  |  |  |
| 1                                                       | Evie Holmwood               | (Mouse) | Victoria Holt                  | (Guinea Pig) |  |  |  |
| 2                                                       | Jean Tye                    | (Mouse) |                                |              |  |  |  |
| 3                                                       |                             |         |                                |              |  |  |  |
| R                                                       |                             |         |                                |              |  |  |  |
| OVERALL BEST PET IN SHOW: Samuel Burton (Female Syrian) |                             |         |                                |              |  |  |  |

Kilsby Show Pet Class Winners

Kilsby Show Class Winners

Rosettes & Trophies

Overall Pet Winner – Samuel Burton's Penny Fudge

Pet Judging and winners

Delicious cakes made by Jane Graham!

A lovely buffet lunch spread organised by the Palmer-Stevensons