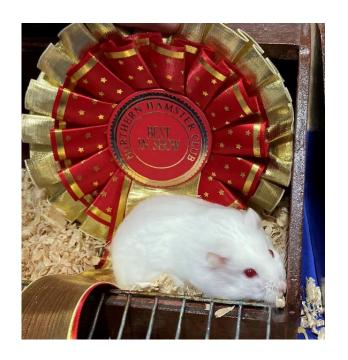

Thank you to Wendy and Mike Palmer for their sterling efforts in the kitchen and their innovative approaches to frying eggs without a frying pan and making jam sponge from scratch without an oven. Also thank you to Lynne Blair, Emma Jewsbury and Catherine Mason who kept the tombola, raffle and hamster rehoming sections going. Congratulations to all the winners and particularly to Moonstone Hamstery for Best in Show Syrian with a golden shorthaired, Oswalds Hamstery for Reserve best in Show with a shorthaired cream, and Tristar for Best in Show and Reserve Best in Show Dwarf with an albino campbell Russian and a pearl winter white Russian. Syrian Best in Show Junior and Reserve Best in Show Junior went to Chloe Cato - Well done Chloe. It was good to meet several of our newer members during the day, some who had travelled from as far as London. We were also able to renew our acquaintance with Michael Burland who used to show hamsters around 30 years ago, so might be a name some of us oldies might remember? and who brought his daughter Freya to show her hamsters. Please everyone - do feel you can collar us at shows to explain things to you about the show process or your hamsters and indeed we are always willing to answer questions at any time not just at shows. Sometimes we are very busy but really do want to be helpful as you navigate what coming to a hamster show is all about. We look forward to seeing many of you at our next shows at Otley on 20th May and Emley on 5 August.

## Syrian & Dwarf Hamster Best in Show & Reserve BIS Winners