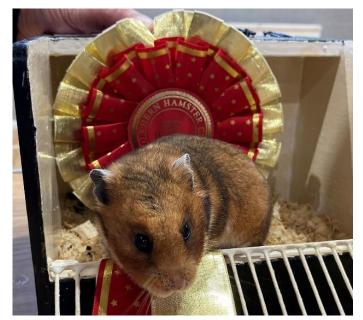

Thank you to Wendy and Mike Palmer for their sterling efforts in the kitchen and their innovative approaches to frying eggs without a frying pan and making jam sponge from scratch without an oven. Also thank you to Lynne Blair, Emma Jewsbury and Catherine Mason who kept the tombola, raffle and hamster rehoming sections going. Congratulations to all the winners and particularly to Moonstone Hamstery for Best in Show Syrian with a golden shorthaired, Oswalds Hamstery for Reserve best in Show with a shorthaired cream, and Tristar for Best in Show and Reserve Best in Show Dwarf with an albino campbell Russian and a pearl winter white Russian. Syrian Best in Show Junior and Reserve Best in Show Junior went to Chloe Cato - Well done Chloe. It was good to meet several of our newer members during the day, some who had travelled from as far as London. We were also able to renew our acquaintance with Michael Burland who used to show hamsters around 30 years ago, so might be a name some of us oldies might remember? and who brought his daughter Freya to show her hamsters. Please everyone - do feel you can collar us at shows to explain things to you about the show process or your hamsters and indeed we are always willing to answer questions at any time not just at shows. Sometimes we are very busy but really do want to be helpful as you navigate what coming to a hamster show is all about. We look forward to seeing many of you at our next shows at Otley on 20th May and Emley on 5 August.

## Syrian & Dwarf Hamster Best in Show & Reserve BIS Winners