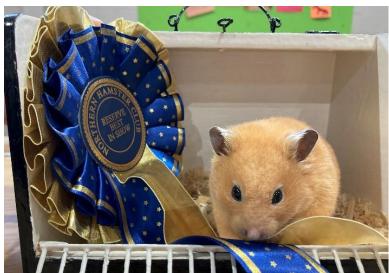

Thank you to Wendy and Mike Palmer for their sterling efforts in the kitchen and their innovative approaches to frying eggs without a frying pan and making jam sponge from scratch without an oven. Also thank you to Lynne Blair, Emma Jewsbury and Catherine Mason who kept the tombola, raffle and hamster rehoming sections going. Congratulations to all the winners and particularly to Moonstone Hamstery for Best in Show Syrian with a golden shorthaired, Oswalds Hamstery for Reserve best in Show with a shorthaired cream, and Tristar for Best in Show and Reserve Best in Show Dwarf with an albino campbell Russian and a pearl winter white Russian. Syrian Best in Show Junior and Reserve Best in Show Junior went to Chloe Cato - Well done Chloe. It was good to meet several of our newer members during the day, some who had travelled from as far as London. We were also able to renew our acquaintance with Michael Burland who used to show hamsters around 30 years ago, so might be a name some of us oldies might remember? and who brought his daughter Freya to show her hamsters. Please everyone - do feel you can collar us at shows to explain things to you about the show process or your hamsters and indeed we are always willing to answer questions at any time not just at shows. Sometimes we are very busy but really do want to be helpful as you navigate what coming to a hamster show is all about. We look forward to seeing many of you at our next shows at Otley on 20th May and Emley on 5 August.

## Syrian & Dwarf Hamster Best in Show & Reserve BIS Winners