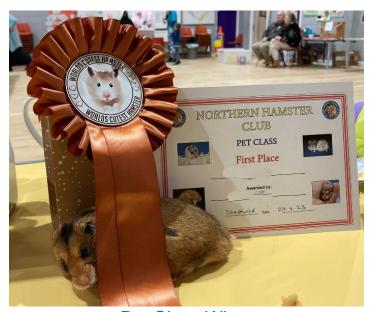

## Photos from the Northern Hamster Club- Sheffield Show 23/04/23

Main show judging

Pet Class judging

Pet Class Winner

Main Show presentation