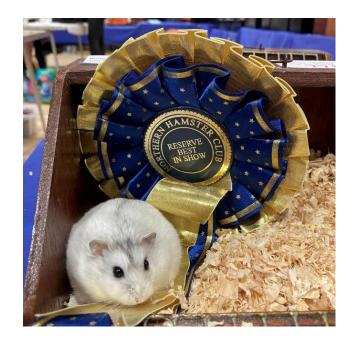

Thank you to Wendy and Mike Palmer for their sterling efforts in the kitchen and their innovative approaches to frying eggs without a frying pan and making jam sponge from scratch without an oven. Also thank you to Lynne Blair, Emma Jewsbury and Catherine Mason who kept the tombola, raffle and hamster rehoming sections going. Congratulations to all the winners and particularly to Moonstone Hamstery for Best in Show Syrian with a golden shorthaired, Oswalds Hamstery for Reserve best in Show with a shorthaired cream, and Tristar for Best in Show and Reserve Best in Show Dwarf with an albino campbell Russian and a pearl winter white Russian. Syrian Best in Show Junior and Reserve Best in Show Junior went to Chloe Cato - Well done Chloe. It was good to meet several of our newer members during the day, some who had travelled from as far as London. We were also able to renew our acquaintance with Michael Burland who used to show hamsters around 30 years ago, so might be a name some of us oldies might remember? and who brought his daughter Freya to show her hamsters. Please everyone - do feel you can collar us at shows to explain things to you about the show process or your hamsters and indeed we are always willing to answer questions at any time not just at shows. Sometimes we are very busy but really do want to be helpful as you navigate what coming to a hamster show is all about. We look forward to seeing many of you at our next shows at Otley on 20th May and Emley on 5 August.

## Syrian & Dwarf Hamster Best in Show & Reserve BIS Winners