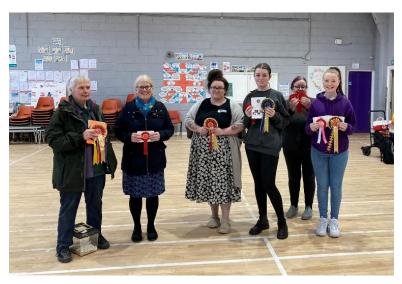

## Photos from the Northern Hamster Club- Sheffield Show 23/04/23

Main show judging

Pet Class judging

Pet Class Winner

Main Show presentation

## Syrian & Dwarf Hamster Best in Show & Reserve BIS Winners