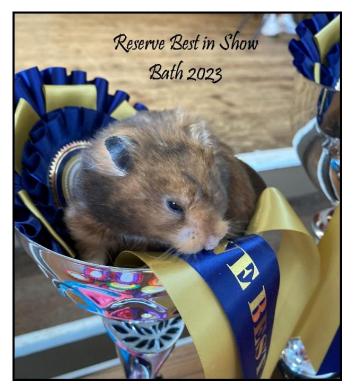

**LH Self** (Pen 801) F, Melanistic Yellow, Another gorgeous hamster with beautiful type and thick even coat as well as lovely rich yellow with deep black over. RBIS, COM, 78+, 3 entries

**2**<sup>nd</sup> (Pen 804) F, Mink, Another nice hamster with lovely type and even coat length. COM, 78, 3 entries

**Rex** (Pen 1302) BEC. Decent type and head. Coat texture lacked 'rex' though whiskers have a reasonable curl. 70, 3 entries

Non-Standard (Pen 2302) F. Nice type and head. Even LH coat length. 55.5, 2 entries Congratulations to Tristar Hamstery on winning BIS & RBIS.