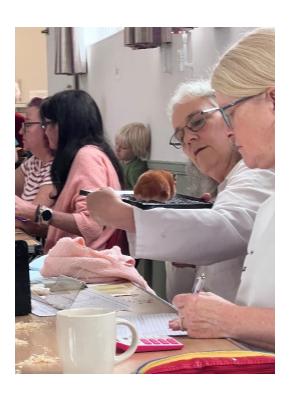

Best Overall Pet: Thea & Cora Filby -Price (Guinea P)

Photos of the Bath Hamster Show From Rebecca Calderbank

Photos of the Bath Hamster Show From Rebecca Calderbank

## Syrian Judges report for the Bath hamster Show 1st July 2023

Thank you to the Midland and Southern club for inviting me to judge at the Bath show. This was my third and final judging assessment for my National Judging qualification and I was delighted to pass. Thank you to Susan Washbrook my book steward and assessor, Alice for her able pen stewarding. It was only her second pen stewarding, and she was a great help and very efficient. Well done. Also, thanks to Jean Tye for being show secretary and everyone who helped. It was so nice to meet up with members from the south who we don't see so often. Class winners were: