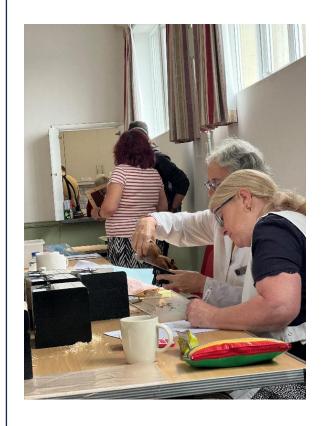

Best Overall Pet: Thea & Cora Filby -Price (Guinea P)

Photos of the Bath Hamster Show From Rebecca Calderbank

Photos of the Bath Hamster Show From Rebecca Calderbank

## Syrian Judges report for the Bath hamster Show 1st July 2023

Thank you to the Midland and Southern club for inviting me to judge at the Bath show. This was my third and final judging assessment for my National Judging qualification and I was delighted to pass. Thank you to Susan Washbrook my book steward and assessor, Alice for her able pen stewarding. It was only her second pen stewarding, and she was a great help and very efficient. Well done. Also, thanks to Jean Tye for being show secretary and everyone who helped. It was so nice to meet up with members from the south who we don't see so often. Class winners were: