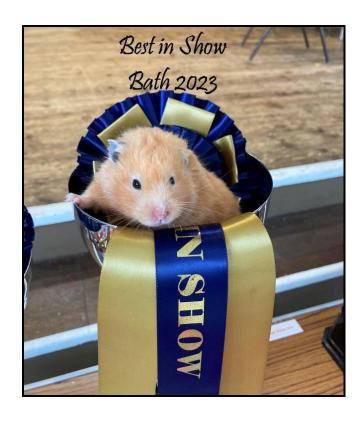

**SH Satin** (Pen 605) F, BEC banded, Decent band, and type with a good head. 73.5, 6 entries

**LH Cream** (Pen 703 F) BEC, Beautiful type and good rich colour. Even length of coat and a gentle temperament. COM and my BIS. A stunning hamster. 79, 3 entries

**Rex** (Pen 1302) BEC. Decent type and head. Coat texture lacked 'rex' though whiskers have a reasonable curl. 70, 3 entries

Non-Standard (Pen 2302) F. Nice type and head. Even LH coat length. 55.5, 2 entries Congratulations to Tristar Hamstery on winning BIS & RBIS.