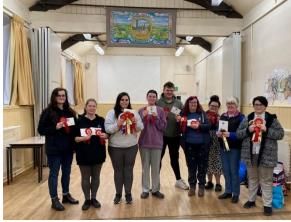

y to see everyone. Thank you to all our members who helped out with running the show including kitchen, stewarding, tombola etc and especially to Margaret Donnelly for helping me with the show sec work on the day. A big thank you to our judges Anne Dray and Wendy Palmer for Syrians and Dwarfs respectively. Our BIS Syrian went to Silverwoods Hamstery, and RBIS Syrian to Amberhill Hamstery. BIS and RBIS Dwarf went to Dawson's Hamstery. We also had a pet show with winners Connie & Gus and Molly & Erica. A big congrats to all our winners and once again thanks to all who attended and helped out. Looking forward to seeing you all at our Christmas show in Mapplewell!

Anastasia Blair, Show Secretary





## Winners from the Brockholes Show





## Awards presentations from the Brockholes Show