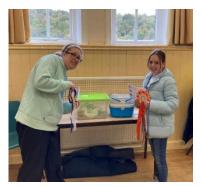

ely to see everyone. Thank you to all our members who helped out with running the show including kitchen, stewarding, tombola etc and especially to Margaret Donnelly for helping me with the show sec work on the day. A big thank you to our judges Anne Dray and Wendy Palmer for Syrians and Dwarfs respectively. Our BIS Syrian went to Silverwoods Hamstery, and RBIS Syrian to Amberhill Hamstery. BIS and RBIS Dwarf went to Dawson's Hamstery. We also had a pet show with winners Connie & Gus and Molly & Erica. A big congrats to all our winners and once again thanks to all who attended and helped out. Looking forward to seeing you all at our Christmas show in Mapplewell!

Anastasia Blair, Show Secretary





## Winners from the Brockholes Show





## Awards presentations from the Brockholes Show